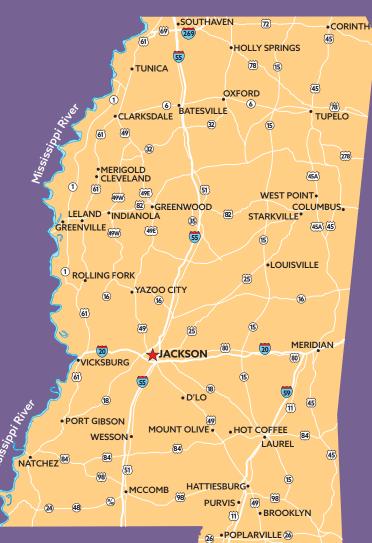

ATUE -**Explore the King of Rock n' Roll's roots in Tupelo, where his boyhood home and church are preserved.

## **LEGEND**

- 55 Interstate
- 61 U.S. Route
- 15 State Route

## **MILEAGE CHART**

|                 | Gulfport | Meridian | Vicksburg | Memphis, TN | New Orleans, LA |
|-----------------|----------|----------|-----------|-------------|-----------------|
| Gulfport        | 0        | 159      | 200       | 364         | 78              |
| Meridian        | 159      | 0        | 134       | 232         | 199             |
| Vicksburg       | 200      | 134      | 0         | 246         | 225             |
| Memphis, TN     | 364      | 232      | 246       | 0           | 394             |
| New Orleans, LA | 78       | 199      | 225       | 394         | 0               |







International Travel Trade Katie DeMetz P.O. Box 849 Jackson, MS 39205 (601) 359-5754